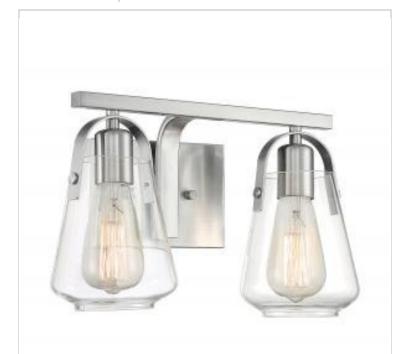

## SATCO NUVO

Project Name

ocation

Prepared By

**NUVO 60-7112** 

SKYBRIDGE 2 LIGHT VANITY

Notes

rww1 01-29-2025 00:39:18

| General                   |                |  |
|---------------------------|----------------|--|
| Status                    | Active         |  |
| Collection                | Skybridge      |  |
| Finish                    | Brushed Nickel |  |
| Style                     | Industrial     |  |
| Number of Lamps           | 2              |  |
| Height (in.)              | 8.63           |  |
| Width (in.)               | 14.13          |  |
| Extension (in.)           | 6.75           |  |
| Indoor or Outdoor Fixture | Indoor         |  |