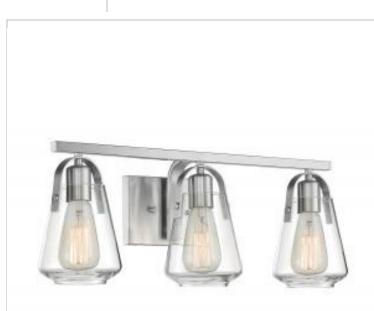

## NUVO 60-7113

SKYBRIDGE 3 LIGHT VANITY

Notes

| General                           |                                                                                           |
|-----------------------------------|-------------------------------------------------------------------------------------------|
| Status                            | Active                                                                                    |
| Collection                        | Skybridge                                                                                 |
| Finish                            | Brushed Nickel                                                                            |
| Style                             | Industrial                                                                                |
| Number of Lamps                   | 3                                                                                         |
| Height (in.)                      | 8.63                                                                                      |
| Width (in.)                       | 23.25                                                                                     |
| Extension (in.)                   | 6.75                                                                                      |
| Indoor or Outdoor Fixture         | Indoor                                                                                    |
| Specifications                    |                                                                                           |
| Base                              | Medium                                                                                    |
| Bulb Type                         | Lamp Dependent                                                                            |
| Max Wattage                       | 60W                                                                                       |
| Voltage                           | 120V                                                                                      |
| Bulb Included                     | No                                                                                        |
| Dimmable                          | Lamp Dependent                                                                            |
| Dimming Note                      | Dimming requirements and compatible<br>dimmers are dependent on the light bulb(s)<br>used |
| Glass Description                 | Clear                                                                                     |
| Fabric Description                | Clear                                                                                     |
| Weight (lb.)                      | 4.73                                                                                      |
| Up/Down Installation              | Down                                                                                      |
| Fixture Type                      | Vanity                                                                                    |
| Fixture Material                  | Steel                                                                                     |
| Dimensions                        |                                                                                           |
| Back Plate or Canopy Width (in.)  | 6.5                                                                                       |
| Back Plate or Canopy Height (in.) | 4.49                                                                                      |
| Top to Outlet                     | 3.5                                                                                       |
| Wire Quantity                     | 6                                                                                         |
| Compliance                        |                                                                                           |
| Safety Listing                    | cETLus                                                                                    |
| Location Rating                   | Damp                                                                                      |
| UL Application                    | Wall                                                                                      |
| Energy Star                       | No                                                                                        |
| DLC Approved                      | No                                                                                        |
| ADA Compliant                     | No                                                                                        |
| California Status                 | Lawful for sale in California                                                             |
| Title 20 / 24 Status              | Lawful for sale                                                                           |
| California Prop 65                | Lead                                                                                      |
| Additional Information            |                                                                                           |
| Additional Information            | Light Direction-Down                                                                      |
| Warranty                          | 1 Year Limited - Fixtures                                                                 |
|                                   |                                                                                           |