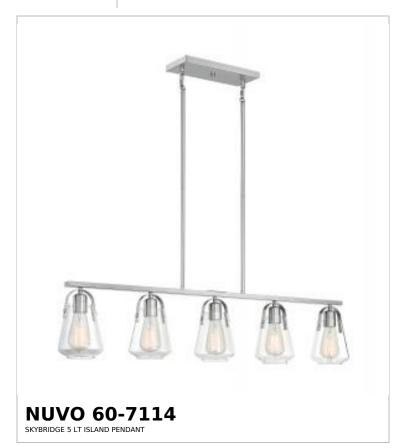

## SATCO NUVO

Project Name

ocation Prepared By

Notes

| Status                    | Active         |  |
|---------------------------|----------------|--|
| Collection                | Skybridge      |  |
| Finish                    | Brushed Nickel |  |
| Style                     | Industrial     |  |
| Number of Lamps           | 5              |  |
| Height (in.)              | 9              |  |
| Width (in.)               | 5              |  |
| Length (in.)              | 42             |  |
| Indoor or Outdoor Fixture | Indoor         |  |

| Specifications     |                                                                                     |
|--------------------|-------------------------------------------------------------------------------------|
| Base               | Medium                                                                              |
| Bulb Type          | Lamp Dependent                                                                      |
| Max Wattage        | 60W                                                                                 |
| Voltage            | 120V                                                                                |
| Bulb Included      | No                                                                                  |
| Dimmable           | Lamp Dependent                                                                      |
| Dimming Note       | Dimming requirements and compatible dimmers are dependent on the light bulb(s) used |
| Glass Description  | Clear                                                                               |
| Fabric Description | Clear                                                                               |
| Weight (lb.)       | 9.68                                                                                |
| Sloped Ceiling     | Yes                                                                                 |
| Fixture Type       | Island Pendant                                                                      |
| Fixture Material   | Steel                                                                               |

| Dimensions                        |        |
|-----------------------------------|--------|
| Back Plate or Canopy Length (in.) | 11.02  |
| Back Plate or Canopy Width (in.)  | 4.72   |
| Back Plate or Canopy Height (in.) | 0.79   |
| Stem Length                       | 36 in. |
| Wire Quantity                     | 1      |