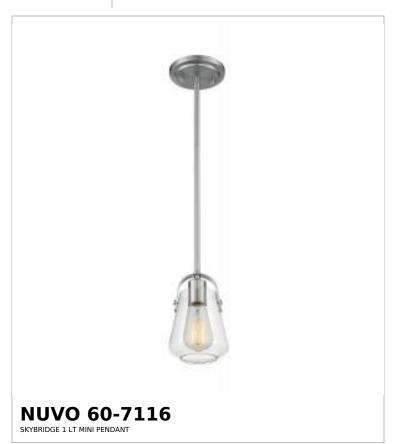

## SATCO NUVO

Project Name

ocation Prepared By

Notes

w] 07-23-2025 00:04:

| General                   |                |  |
|---------------------------|----------------|--|
| Status                    | Active         |  |
| Collection                | Skybridge      |  |
| Finish                    | Brushed Nickel |  |
| Style                     | Industrial     |  |
| Number of Lamps           | 1              |  |
| Height (in.)              | 8              |  |
| Width (in.)               | 5              |  |
| Indoor or Outdoor Fixture | Indoor         |  |

| Base               | Medium                                                                             |
|--------------------|------------------------------------------------------------------------------------|
| Bulb Type          | Lamp Dependent                                                                     |
| Max Wattage        | 60W                                                                                |
| Voltage            | 120V                                                                               |
| Bulb Included      | No                                                                                 |
| Dimmable           | Lamp Dependent                                                                     |
| Dimming Note       | Dimming requirements and compatible dimmers are dependent on the light bulb(s used |
| Glass Description  | Clear                                                                              |
| Fabric Description | Clear                                                                              |
| Weight (lb.)       | 2.42                                                                               |
| Sloped Ceiling     | No                                                                                 |
| Fixture Type       | Mini Pendant                                                                       |
| Fixture Material   | Steel                                                                              |

| Dimensions                          |        |
|-------------------------------------|--------|
| Back Plate or Canopy Height (in.)   | 0.79   |
| Back Plate or Canopy Diameter (in.) | 4.92   |
| Stem Length                         | 36 in. |
| Wire Quantity                       | 1      |