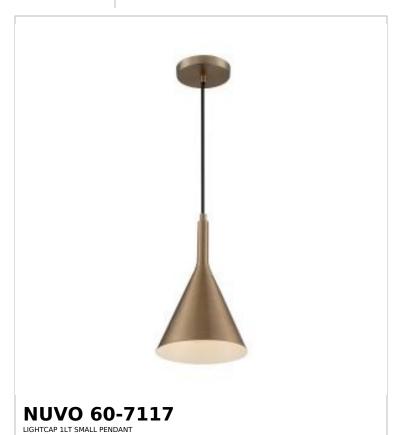

## SATCO NUVO

Project Name

cation Prepared By



Notes

e] 07/22/2025 06:1

| General                   |                    |  |
|---------------------------|--------------------|--|
| Status                    | Active             |  |
| Collection                | Lightcap           |  |
| Finish                    | Burnished Brass    |  |
| Style                     | Mid-Century Modern |  |
| Number of Lamps           | 1                  |  |
| Height (in.)              | 12.5               |  |
| Width (in.)               | 7.75               |  |
| Indoor or Outdoor Fixture | Indoor             |  |

| Base               | Medium                                                                              |
|--------------------|-------------------------------------------------------------------------------------|
| Bulb Type