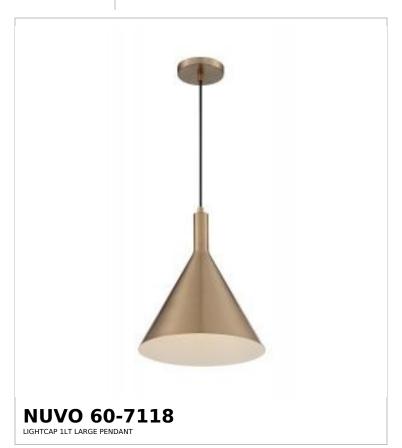

## SATCO NUVO

Project Name

Location Prepared By

Notes

rw] 02-03-2025 00:48

| General                   |                    |  |
|---------------------------|--------------------|--|
| Status                    | Active             |  |
| Collection                | Lightcap           |  |
| Finish                    | Burnished Brass    |  |
| Style                     | Mid-Century Modern |  |
| Number of Lamps           | 1                  |  |
| Height (in.)              | 14.5               |  |
| Width (in.)               | 12                 |  |
| Indoor or Outdoor Fixture | Indoor             |  |

| Specifications     |                                                                                     |  |
|--------------------|-------------------------------------------------------------------------------------|--|
| Base               | Medium                                                                              |  |
| Bulb Type          | Lamp Dependent                                                                      |  |
| Max Wattage        | 100W                                                                                |  |
| Voltage            | 120V                                                                                |  |
| Bulb Included      | No                                                                                  |  |
| Dimmable           | Lamp Dependent                                                                      |  |
| Dimming Note       | Dimming requirements and compatible dimmers are dependent on the light bulb(s) used |  |
| Glass Description  | Not Applicable                                                                      |  |
| Fabric Description | Burnished Brass                                                                     |  |
| Weight (lb.)       | 2.64                                                                                |  |
| Sloped Ceiling     | Yes                                                                                 |  |
| Fixture Type       | Pendant                                                                             |  |
| Fixture Material   | Steel                                                                               |  |