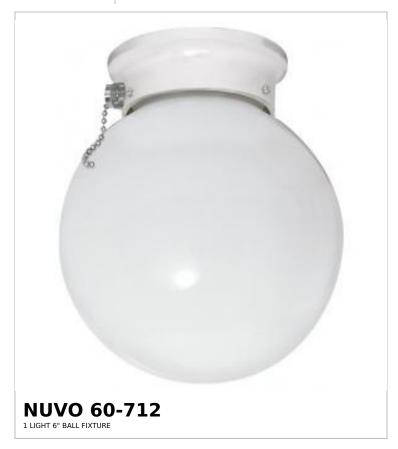

## SATCO NUVO

Project Name

Prepared By

Notes

| General                   |             |  |
|---------------------------|-------------|--|
| Status                    | Active      |  |
| Finish                    | White       |  |
| Style                     | Traditional |  |
| Number of Lamps           | 1           |  |
| Height (in.)              | 7.25        |  |
| Width (in.)               | 6           |  |
| Indoor or Outdoor Fixture | Indoor      |  |