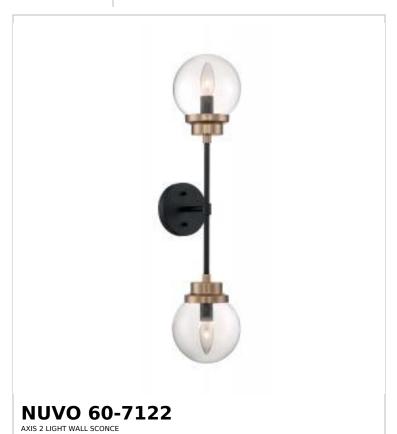

## SATCO NUVO

Project Name

ocation Prepared By

Notes

rw1 03-31-2025 00:32:58

| Status                    | Active                      |
|---------------------------|-----------------------------|
| Collection                | Axis                        |
| Finish                    | Matte Black / Brass Accents |
| Style                     | Industrial                  |
| Number of Lamps           | 2                           |
| Height (in.)              | 26.38                       |
| Width (in.)               | 5.88                        |
| Extension (in.)           | 7                           |
| Indoor or Outdoor Fixture | Indoor                      |