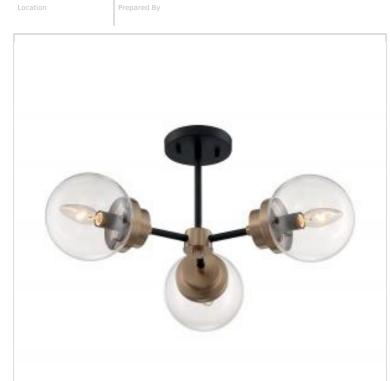

## NUVO 60-7123

AXIS 3 LIGHT SEMI FLUSH

Notes

| General                             |                                                                                           |
|-------------------------------------|-------------------------------------------------------------------------------------------|
| Status                              | Active                                                                                    |
| Collection                          | Axis                                                                                      |
| Finish                              | Matte Black / Brass Accents                                                               |
| Style                               | Industrial                                                                                |
| Number of Lamps                     | 3                                                                                         |
| Height (in.)                        | 10.75                                                                                     |
| Width (in.)                         | 22.88                                                                                     |
| Indoor or Outdoor Fixture           | Indoor                                                                                    |
| Specifications                      |                                                                                           |
| Base                                | Candelabra                                                                                |
| Bulb Type                           | Lamp Dependent                                                                            |
| Max Wattage                         | 60W                                                                                       |
| Voltage                             | 120V                                                                                      |
| Bulb Included                       | No                                                                                        |
| Dimmable                            | Lamp Dependent                                                                            |
| Dimming Note                        | Dimming requirements and compatible<br>dimmers are dependent on the light bulb(s)<br>used |
| Glass Description                   | Clear                                                                                     |
| Fabric Description                  | Clear                                                                                     |
| Weight (lb.)                        | 4.29                                                                                      |
| Sloped Ceiling                      | Yes with Pendant Conv Kit                                                                 |
| Fixture Type                        | Semi Flush                                                                                |
| Fixture Material                    | Steel / Glass                                                                             |
| Dimensions                          |                                                                                           |
| Back Plate or Canopy Height (in.)   | 0.79                                                                                      |
| Back Plate or Canopy Diameter (in.) | 4.72                                                                                      |
| Wire Quantity                       | 1                                                                                         |
| Compliance                          |                                                                                           |
| Safety Listing                      | cULus                                                                                     |
| Location Rating                     | Dry                                                                                       |
| UL Application                      | Ceiling                                                                                   |
| ENERGY STAR                         | No                                                                                        |
| DLC Approved                        | No                                                                                        |
| California Status                   | Lawful for sale in California                                                             |
| Title 20 / 24 Status                | Lawful for sale                                                                           |
| California Prop 65                  | Lead                                                                                      |
| Additional Information              |                                                                                           |
| Additional Information              | Light Direction-Multiple Directions                                                       |
| Warranty                            | 1 Year                                                                                    |
|                                     |                                                                                           |