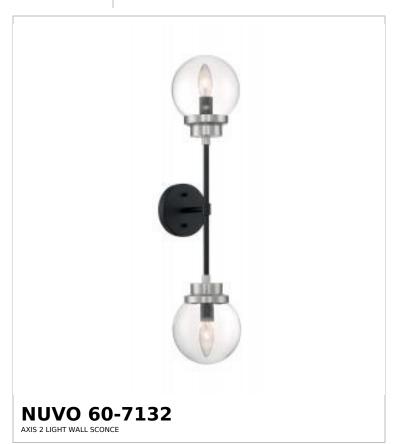

## SATCO NUVO

Project Name

ocation Prepared By

Notes

vw1 06-27-2025 00:09:3

| Status                    | Active                               |
|---------------------------|--------------------------------------|
| Collection                | Axis                                 |
| Finish                    | Matte Black / Brushed Nickel Accents |
| Style                     | Industrial                           |
| Number of Lamps           | 2                                    |
| Height (in.)              | 26.38                                |
| Width (in.)               | 5.88                                 |
| Extension (in.)           | 7                                    |
| Indoor or Outdoor Fixture | Indoor                               |