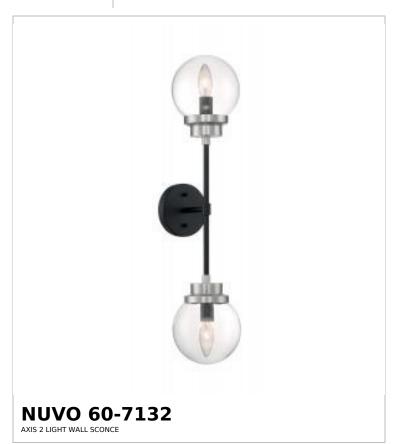

## SATCO NUVO

Project Name

ocation Prepared By

Notes

ww] 02-24-2025 00:53:3

| Status                    | Active                               |
|---------------------------|--------------------------------------|
| Collection                | Axis                                 |
| Finish                    | Matte Black / Brushed Nickel Accents |
| Style                     | Industrial                           |
| Number of Lamps           | 2                                    |
| Height (in.)              | 26.38                                |
| Width (in.)               | 5.88                                 |
| Extension (in.)           | 7                                    |
| Indoor or Outdoor Fixture | Indoor                               |