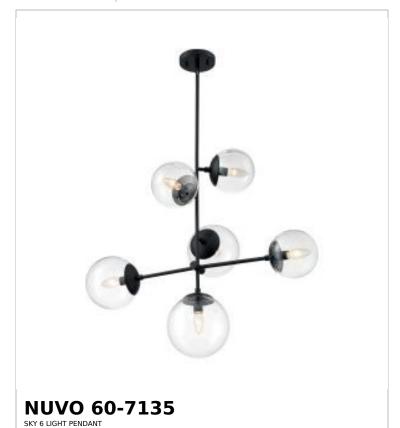

## SATCO NUVO

Project Name

ocation Prepared By

Notes

w1 05-05-2025 00:02:

| Status                    | Active      |  |
|---------------------------|-------------|--|
| Collection                | Sky         |  |
| Finish                    | Matte Black |  |
| Style                     | Industrial  |  |
| Number of Lamps           | 6           |  |
| Height (in.)              | 27.88       |  |
| Width (in.)               | 31          |  |
| Length (in.)              | 16          |  |
| Indoor or Outdoor Fixture | Indoor      |  |

| Specifications     |                                                                                     |
|--------------------|-------------------------------------------------------------------------------------|
| Base               | Candelabra                                                                          |
| Bulb Type          | Lamp Dependent                                                                      |
| Max Wattage        | 60W                                                                                 |
| Voltage            | 120V                                                                                |
| Bulb Included      | No                                                                                  |
| Dimmable           | Lamp Dependent                                                                      |
| Dimming Note       | Dimming requirements and compatible dimmers are dependent on the light bulb(s) used |
| Glass Description  | Clear                                                                               |
| Fabric Description | Clear                                                                               |
| Weight (lb.)       | 9.46                                                                                |
| Sloped Ceiling     | Yes 90 degree canopy incl                                                           |
| Fixture Type       | Pendant                                                                             |
| Fixture Material   | Steel / Glass                                                                       |