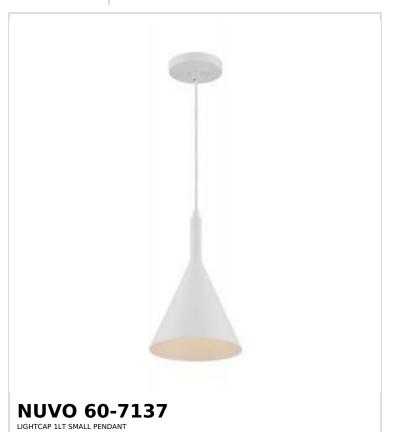

## SATCO NUVO

Project Name

ocation Prepared By

Notes

w] 02-05-2025 01:29:

| General                   |                    |  |
|---------------------------|--------------------|--|
| Status                    | Active             |  |
| Collection                | Lightcap           |  |
| Finish                    | Matte White        |  |
| Style                     | Mid-Century Modern |  |
| Number of Lamps           | 1                  |  |
| Height (in.)              | 12.5               |  |
| Width (in.)               | 7.75               |  |
| Indoor or Outdoor Fixture | Indoor             |  |