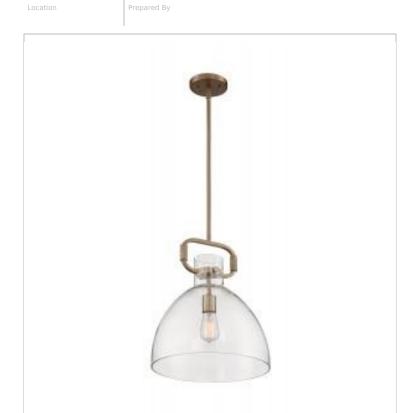

## NUVO 60-7142

TERESA 1 LT BELL PENDANT

Notes

| General                             |                                                                                           |
|-------------------------------------|-------------------------------------------------------------------------------------------|
| Status                              | Active                                                                                    |
| Collection                          | Teresa                                                                                    |
| Finish                              | Burnished Brass                                                                           |
| Style                               | Traditional                                                                               |
| Number of Lamps                     | 1                                                                                         |
| Height (in.)                        | 16.5                                                                                      |
| Width (in.)                         | 14                                                                                        |
| Indoor or Outdoor Fixture           | Indoor                                                                                    |
| Specifications                      |                                                                                           |
| Base                                | Medium                                                                                    |
| Bulb Type                           | Lamp Dependent                                                                            |
| Max Wattage                         | 100W                                                                                      |
| Voltage                             | 120V                                                                                      |
| Bulb Included                       | No                                                                                        |
| Dimmable                            | Lamp Dependent                                                                            |
| Dimming Note                        | Dimming requirements and compatible<br>dimmers are dependent on the light bulb(s)<br>used |
| Glass Description                   | Clear                                                                                     |
| Fabric Description                  | Clear                                                                                     |
| Weight (lb.)                        | 5.96                                                                                      |
| Sloped Ceiling                      | Yes 90 degree canopy incl                                                                 |
| Fixture Type                        | Pendant                                                                                   |
| Fixture Material                    | Steel / Glass                                                                             |
| Dimensions                          |                                                                                           |
| Back Plate or Canopy Height (in.)   | 0.79                                                                                      |
| Back Plate or Canopy Diameter (in.) | 4.72                                                                                      |
| Stem Length                         | 36 in.                                                                                    |
| Wire Quantity                       | 1                                                                                         |
| Compliance                          |                                                                                           |
| Safety Listing                      | cULus                                                                                     |
| Location Rating                     | Dry                                                                                       |
| UL Application                      | Ceiling                                                                                   |
| Energy Star                         | No                                                                                        |
| DLC Approved                        | No                                                                                        |
| California Status                   | Lawful for sale in California                                                             |
| Title 20 / 24 Status                | Lawful for sale                                                                           |
| California Prop 65                  | Lead                                                                                      |
| Additional Information              |                                                                                           |
|                                     | Sloped Ceiling 90 degree canopy included;                                                 |
| Additional Information              | Light Direction-Down                                                                      |
| Includes                            | (2) 6 inch Rods; (2) 12 inch Rods; (1) 12 foot                                            |
|                                     | Wire                                                                                      |