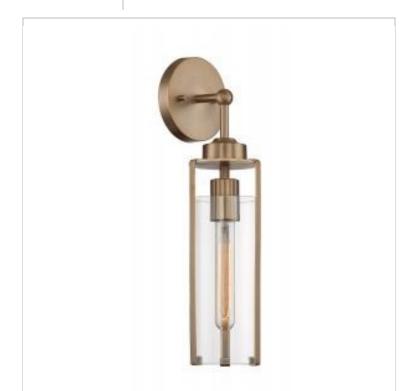

## SATCO' NUVO

Project Name

Location

Prepared By

NUVO 60-7151

MARINA 1 LIGHT WALL SCONCE

Notes

| General                             |                                                                                           |
|-------------------------------------|-------------------------------------------------------------------------------------------|
|                                     | Activo                                                                                    |
| Status Collection                   | Active Marina                                                                             |
|                                     |                                                                                           |
| Finish                              | Burnished Brass                                                                           |
| Style Number of Learner             | Modern and Contemporary                                                                   |
| Number of Lamps                     | 1                                                                                         |
| Height (in.)                        | 17.25                                                                                     |
| Width (in.)                         | 4.75                                                                                      |
| Extension (in.)                     | 5.25                                                                                      |
| Indoor or Outdoor Fixture           | Indoor                                                                                    |
| Specifications                      |                                                                                           |
| Base                                | Medium                                                                                    |
| Bulb Type                           | Lamp Dependent                                                                            |
| Max Wattage                         | 60W                                                                                       |
| Voltage                             | 120V                                                                                      |
| Bulb Included                       | No                                                                                        |
| Dimmable                            | Lamp Dependent                                                                            |
| Dimming Note                        | Dimming requirements and compatible<br>dimmers are dependent on the light bulb(s)<br>used |
| Glass Description                   | Clear                                                                                     |
| Fabric Description                  | Clear                                                                                     |
| Weight (lb.)                        | 2.86                                                                                      |
| Sloped Ceiling                      | No                                                                                        |
| Up/Down Installation                | Down                                                                                      |
| Fixture Type                        | Sconce                                                                                    |
| Fixture Material                    | Steel / Glass                                                                             |
| Dimensions                          |                                                                                           |
| Back Plate or Canopy Diameter (in.) | 4.72                                                                                      |
| Top to Outlet                       | 2.5                                                                                       |
| Wire Quantity                       | 1                                                                                         |
| -                                   | _                                                                                         |
| Compliance                          |                                                                                           |
| Safety Listing                      | cULus - Certified                                                                         |
| Location Rating                     | Damp                                                                                      |
| UL Application                      | Wall                                                                                      |
| ENERGY STAR                         | No                                                                                        |
| DLC Approved                        | No                                                                                        |
| ADA Compliant                       | No                                                                                        |
| California Status                   | Lawful for sale in California                                                             |
| Title 20 / 24 Status                | Lawful for sale                                                                           |
| California Prop 65                  | Lead                                                                                      |
| Additional Information              |                                                                                           |
| Additional Information              | Light Direction-Down                                                                      |
| Warranty                            | 1 Year                                                                                    |
| ,                                   |                                                                                           |