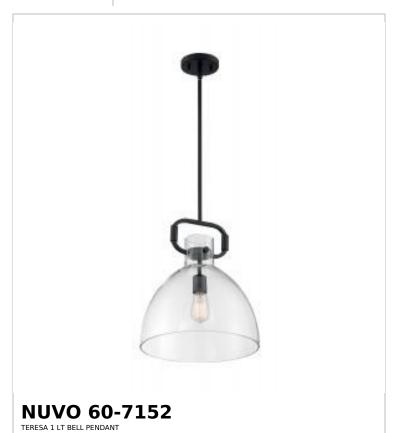

## SATCO NUVO

Project Name

ocation Prepared By

Notes

rw1 03-03-2025 00:34:3

| Status                    | Active      |  |
|---------------------------|-------------|--|
| Collection                | Teresa      |  |
| Finish                    | Matte Black |  |
| Style                     | Traditional |  |
| Number of Lamps           | 1           |  |
| Height (in.)              | 16.5        |  |
| Width (in.)               | 14          |  |
| Indoor or Outdoor Fixture | Indoor      |  |

| Specifications     |                                                                                     |
|--------------------|-------------------------------------------------------------------------------------|
| Base               | Medium                                                                              |
| Bulb Type          | Lamp Dependent                                                                      |
| Max Wattage        | 100W                                                                                |
| Voltage            | 120V                                                                                |
| Bulb Included      | No                                                                                  |
| Dimmable           | Lamp Dependent                                                                      |
| Dimming Note       | Dimming requirements and compatible dimmers are dependent on the light bulb(s) used |
| Glass Description  | Clear                                                                               |
| Fabric Description | Clear                                                                               |
| Weight (lb.)       | 5.96                                                                                |
| Sloped Ceiling     | Yes 90 degree canopy incl                                                           |
| Fixture Type       | Pendant                                                                             |
| Fixture Material   | Steel / Glass                                                                       |