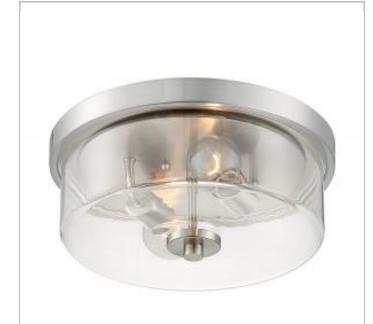

## **NUVO 60-7168**

SOMMERSET 2 LIGHT FLUSH MOUNT

## Notes

| General                   |                         |
|---------------------------|-------------------------|
| Status                    | Active                  |
| Collection                | Sommerset               |
| Finish                    | Brushed Nickel          |
| Style                     | Modern and Contemporary |
| Number of Lamps           | 2                       |
| Height (in.)              | 5.63                    |
| Width (in.)               | 12.88                   |
| Indoor or Outdoor Fixture | Indoor                  |

| Specifications     |               |
|--------------------|---------------|
| Base               | Medium        |
| Bulb Type          | Incandescent  |
| Max Wattage        | 60W           |
| Voltage            | 120V          |
| Bulb Included      | No            |
| Glass Description  | Clear         |
| Fabric Description | Clear         |
| Weight (lb.)       | 4.53          |
| Sloped Ceiling     | No            |
| Fixture Type       | Flush Mount   |
| Fixture Material   | Steel / Glass |