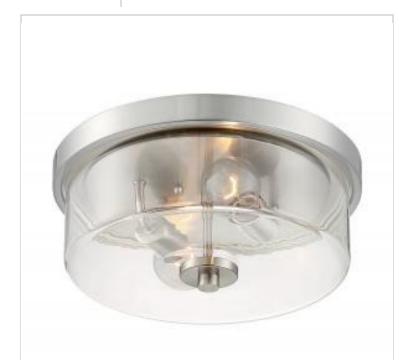

## NUVO 60-7168

SOMMERSET 2 LIGHT FLUSH MOUNT

Notes

| General                             |                                                                                           |
|-------------------------------------|-------------------------------------------------------------------------------------------|
| Status                              | Active                                                                                    |
| Collection                          | Sommerset                                                                                 |
| Finish                              | Brushed Nickel                                                                            |
| Style                               | Modern and Contemporary                                                                   |
| Number of Lamps                     | 2                                                                                         |
| Height (in.)                        | 5.63                                                                                      |
| Width (in.)                         | 12.88                                                                                     |
| Indoor or Outdoor Fixture           | Indoor                                                                                    |
| Specifications                      |                                                                                           |
| Base                                | Medium                                                                                    |
| Bulb Type                           | Lamp Dependent                                                                            |
| Max Wattage                         | 60W                                                                                       |
| Voltage                             | 120V                                                                                      |
| Bulb Included                       | No                                                                                        |
| Dimmable                            | Lamp Dependent                                                                            |
| Dimming Note                        | Dimming requirements and compatible<br>dimmers are dependent on the light bulb(s)<br>used |
| Glass Description                   | Clear                                                                                     |
| Fabric Description                  | Clear                                                                                     |
| Weight (lb.)                        | 4.53                                                                                      |
| Sloped Ceiling                      | No                                                                                        |
| Fixture Type                        | Flush Mount                                                                               |
| Fixture Material                    | Steel / Glass                                                                             |
| Dimensions                          |                                                                                           |
| Back Plate or Canopy Height (in.)   | 1.18                                                                                      |
| Back Plate or Canopy Diameter (in.) | 12.91                                                                                     |
| Wire Quantity                       | 1                                                                                         |
| Compliance                          |                                                                                           |
| Safety Listing                      | cULus - Certified                                                                         |
| Location Rating                     | Damp                                                                                      |
| UL Application                      | Ceiling                                                                                   |
| ENERGY STAR                         | No                                                                                        |
| DLC Approved                        | No                                                                                        |
| California Status                   | Lawful for sale in California                                                             |
| Title 20 / 24 Status                | Lawful for sale                                                                           |
| California Prop 65                  | Lead                                                                                      |
| Additional Information              |                                                                                           |
| Additional Information              | Light Direction-Down                                                                      |
| Warranty                            | 1 Year Limited - Fixtures                                                                 |