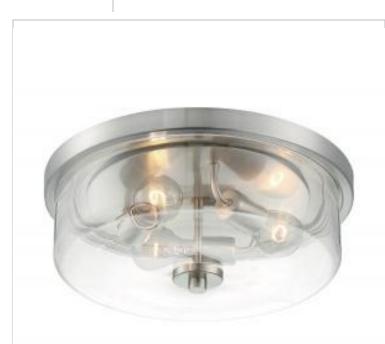

## NUVO 60-7169

SOMMERSET 3 LIGHT FLUSH MOUNT

Notes

| General                             |                                                                                           |
|-------------------------------------|-------------------------------------------------------------------------------------------|
| Status                              | Active                                                                                    |
| Collection                          | Sommerset                                                                                 |
| Finish                              | Brushed Nickel                                                                            |
| Style                               | Modern and Contemporary                                                                   |
| Number of Lamps                     | 3                                                                                         |
| Height (in.)                        | 5.63                                                                                      |
| Width (in.)                         | 15                                                                                        |
| Indoor or Outdoor Fixture           | Indoor                                                                                    |
| Specifications                      |                                                                                           |
| Base                                | Medium                                                                                    |
| Bulb Type                           | Lamp Dependent                                                                            |
| Max Wattage                         | 60W                                                                                       |
| Voltage                             | 120V                                                                                      |
| Bulb Included                       | No                                                                                        |
| Dimmable                            | Lamp Dependent                                                                            |
| Dimming Note                        | Dimming requirements and compatible<br>dimmers are dependent on the light bulb(s)<br>used |
| Glass Description                   | Clear                                                                                     |
| Fabric Description                  | Clear                                                                                     |
| Weight (lb.)                        | 6.95                                                                                      |
| Sloped Ceiling                      | No                                                                                        |
| Fixture Type                        | Flush Mount                                                                               |
| Fixture Material                    | Steel / Glass                                                                             |
| Dimensions                          |                                                                                           |
| Back Plate or Canopy Height (in.)   | 1.18                                                                                      |
| Back Plate or Canopy Diameter (in.) | 14.96                                                                                     |
| Wire Quantity                       | 1                                                                                         |
| Compliance                          |                                                                                           |
| Safety Listing                      | cULus - Certified                                                                         |
| Location Rating                     | Damp                                                                                      |
| UL Application                      | Ceiling                                                                                   |
| ENERGY STAR                         | No                                                                                        |
| DLC Approved                        | No                                                                                        |
| California Status                   | Lawful for sale in California                                                             |
| Title 20 / 24 Status                | Lawful for sale                                                                           |
| California Prop 65                  | Lead                                                                                      |
| Additional Information              |                                                                                           |
| Additional Information              | Light Direction-Down                                                                      |
| Warranty                            | 1-Year                                                                                    |