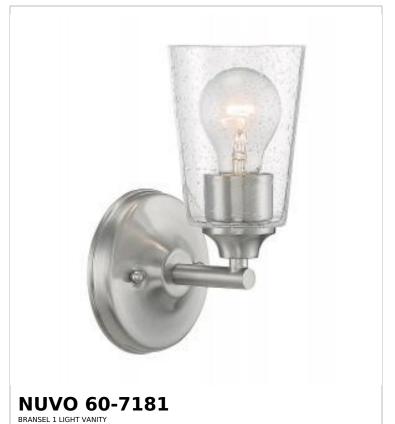

## SATCO NUVO

Project Name

ocation Prepared By

Notes

ww1 02-12-2025 00:05:4

| General                   |                |  |
|---------------------------|----------------|--|
| Status                    | Active         |  |
| Collection                | Bransel        |  |
| Finish                    | Brushed Nickel |  |
| Style                     | Transitional   |  |
| Number of Lamps           | 1              |  |
| Height (in.)              | 8.88           |  |
| Width (in.)               | 4.88           |  |
| Extension (in.)           | 5.5            |  |
| Indoor or Outdoor Fixture | Indoor         |  |

| Base                 | Medium                                                                              |
|----------------------|-------------------------------------------------------------------------------------|
| Bulb Type            | Lamp Dependent                                                                      |
| Max Wattage          | 60W                                                                                 |
| Voltage              | 120V                                                                                |
| Bulb Included        | No                                                                                  |
| Dimmable             | Lamp Dependent                                                                      |
| Dimming Note         | Dimming requirements and compatible dimmers are dependent on the light bulb(s) used |
| Glass Description    | Clear Seeded                                                                        |
| Fabric Description   | Clear                                                                               |
| Weight (lb.)         | 1.39                                                                                |
| Sloped Ceiling       | No                                                                                  |
| Up/Down Installation | Universal                                                                           |
| Fixture Type         | Vanity                                                                              |
| Fixture Material     | Steel / Glass                                                                       |