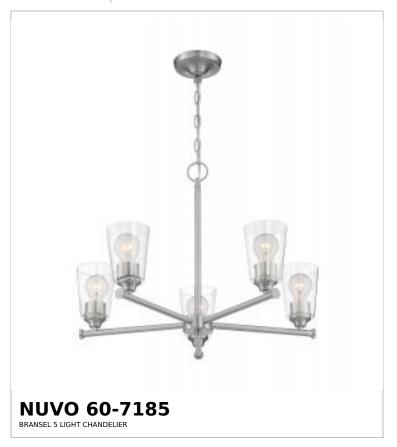

## SATCO NUVO

Project Name

ocation Prepared By

Notes

ww104-30-2025 00:43:1

| General                   |                |  |
|---------------------------|----------------|--|
| Status                    | Active         |  |
| Collection                | Bransel        |  |
| Finish                    | Brushed Nickel |  |
| Style                     | Transitional   |  |
| Number of Lamps           | 5              |  |
| Height (in.)              | 17.63          |  |
| Width (in.)               | 25             |  |
| Indoor or Outdoor Fixture | Indoor         |  |