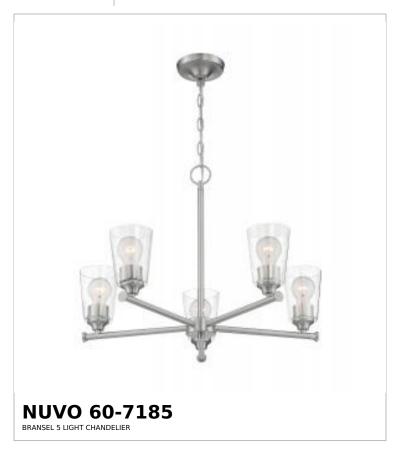

## SATCO NUVO

Project Name

Prepared By

Notes

| General                   |                |  |
|---------------------------|----------------|--|
| Status                    | Active         |  |
| Collection                | Bransel        |  |
| Finish                    | Brushed Nickel |  |
| Style                     | Transitional   |  |
| Number of Lamps           | 5              |  |
| Height (in.)              | 17.63          |  |
| Width (in.)               | 25             |  |
| Indoor or Outdoor Fixture | Indoor         |  |