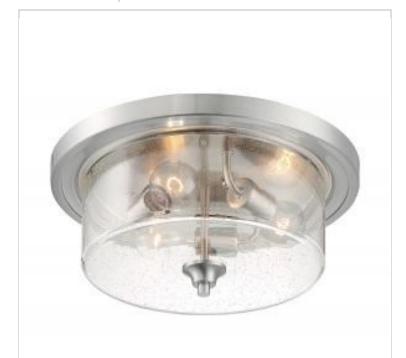

## SATCO NUVO

Project Name

ocation Prepared By

**NUVO 60-7191** 

BRANSEL 3 LIGHT FLUSH MOUNT

Notes

| General                   |                |  |
|---------------------------|----------------|--|
| Status                    | Active         |  |
| Collection                | Bransel        |  |
| Finish                    | Brushed Nickel |  |
| Style                     | Transitional   |  |
| Number of Lamps           | 3              |  |
| Height (in.)              | 6.75           |  |
| Width (in.)               | 15             |  |
| Indoor or Outdoor Fixture | Indoor         |  |

| Specifications     |                                                                                     |
|--------------------|-------------------------------------------------------------------------------------|
| Base               | Medium                                                                              |
| Bulb Type          | Lamp Dependent                                                                      |
| Max Wattage        | 60W                                                                                 |
| Voltage            | 120V                                                                                |
| Bulb Included      | No                                                                                  |
| Dimmable           | Lamp Dependent                                                                      |
| Dimming Note       | Dimming requirements and compatible dimmers are dependent on the light bulb(s) used |
| Glass Description  | Clear Seeded                                                                        |
| Fabric Description | Clear                                                                               |
| Weight (lb.)       | 7.06                                                                                |
| Sloped Ceiling     | No                                                                                  |
| Fixture Type       | Flush Mount                                                                         |
| Fixture Material   | Steel / Glass                                                                       |