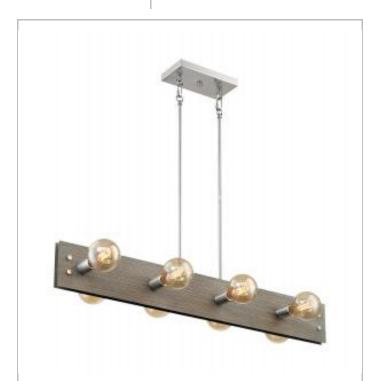

## **NUVO 60-7223**

STELLA 8 LIGHT ISLAND PENDANT

Notes

www] 01-15-2024 02:40:0

| General                           |                                         |
|-----------------------------------|-----------------------------------------|
| Status                            | Discontinued                            |
| Collection                        | Stella                                  |
| Finish                            | Driftwood / Brushed Nickel Accents      |
| Style                             | Industrial                              |
| Number of Lamps                   | 8                                       |
| Height (in.)                      | 5.5                                     |
| Width (in.)                       | 6                                       |
| Length (in.)                      | 40                                      |
| Indoor or Outdoor Fixture         | Indoor                                  |
| Specifications                    |                                         |
| Base                              | Medium                                  |
| Bulb Type                         | Incandescent                            |
| Max Wattage                       | 60W                                     |
| Voltage                           | 120V                                    |
| Bulb Included                     | No                                      |
| Glass Description                 | Not Applicable                          |
| Fabric Description                | N/A                                     |
| Weight (lb.)                      | 15.38                                   |
| Sloped Ceiling                    | Yes                                     |
| Fixture Type                      | Island Pendant                          |
| Fixture Material                  | Steel                                   |
| Dimensions                        |                                         |
| Back Plate or Canopy Length (in.) | 9.06                                    |
| Back Plate or Canopy Width (in.)  | 4.72                                    |
| Back Plate or Canopy Height (in.) | 0.98                                    |
| Stem Length                       | 36 in.                                  |
| Wire Quantity                     | 1                                       |
| Compliance                        |                                         |
| Safety Listing                    | cETLus                                  |
| Location Rating                   | Dry                                     |
| UL Application                    | Ceiling                                 |
| Energy Star                       | No                                      |
| DLC Approved                      | No                                      |
| CA T20 / T24 Rationale            | T20 Exempt - Fixtures Not Regulated     |
| California Status                 | Lawful for sale in California           |
| Title 20 / 24 Status              | Lawful for sale                         |
| California Prop 65                | Lead                                    |
| Additional Information            |                                         |
| Additional Information            | Light Direction-Multiple Directions     |
|                                   | - · · · · · · · · · · · · · · · · · · · |