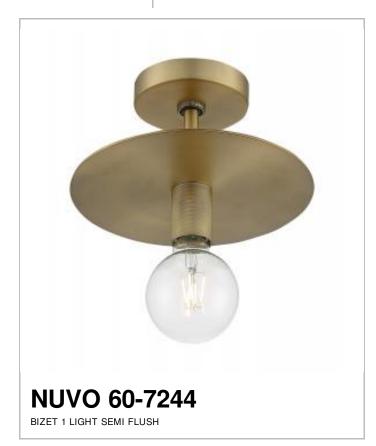

## SATCO NUVO

Project Name

Location

Prepared By

| N   | -     |   | _ |
|-----|-------|---|---|
| IN. | [ 0 ] | п | - |

www] 01-15-2024 02:40:0

| General                   |               |  |
|---------------------------|---------------|--|
| Status                    | Discontinued  |  |
| Collection                | Bizet         |  |
| Finish                    | Vintage Brass |  |
| Style                     | Traditional   |  |
| Number of Lamps           | 1             |  |
| Height (in.)              | 7             |  |
| Width (in.)               | 10            |  |
| Indoor or Outdoor Fixture | Indoor        |  |

| Specifications     |                |  |
|--------------------|----------------|--|
| Base               | Medium         |  |
| Bulb Type          | Incandescent   |  |
| Max Wattage        | 60W            |  |
| Voltage            | 120V           |  |
| Bulb Included      | No             |  |
| Glass Description  | Not Applicable |  |
| Fabric Description | N/A            |  |
| Weight (lb.)       | 3.04           |  |
| Sloped Ceiling     | No             |  |
| Fixture Type       | Semi Flush     |  |
| Fixture Material   | Steel          |  |

| Dimensions |                                     |      |
|------------|-------------------------------------|------|
|            | Back Plate or Canopy Height (in.)   | 0.98 |
|            | Back Plate or Canopy Diameter (in.) | 4.72 |