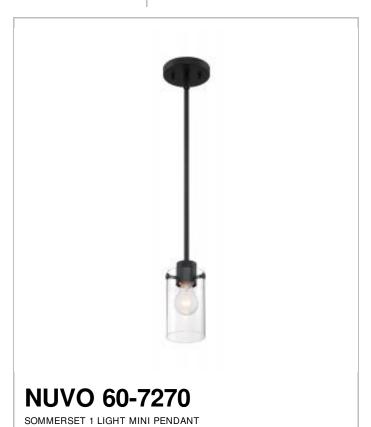

## SATCO NUVO

Project Name

Location Prepared By

[www] 01-15-2024 02:40:

| General                   |                         |  |
|---------------------------|-------------------------|--|
| Status                    | Active                  |  |
| Collection                | Sommerset               |  |
| Finish                    | Matte Black             |  |
| Style                     | Modern and Contemporary |  |
| Number of Lamps           | 1                       |  |
| Height (in.)              | 8.25                    |  |
| Width (in.)               | 4.75                    |  |
| Indoor or Outdoor Fixture | Indoor                  |  |

| Specifications     |                           |
|--------------------|---------------------------|
| Base               | Medium                    |
| Bulb Type          | Incandescent              |
| Max Wattage        | 60W                       |
| Voltage            | 120V                      |
| Bulb Included      | No                        |
| Glass Description  | Clear                     |
| Fabric Description | Clear                     |
| Weight (lb.)       | 2.24                      |
| Sloped Ceiling     | Yes 90 degree canopy incl |
| Fixture Type       | Mini Pendant              |
| Fixture Material   | Steel / Glass             |

| Dimensions                          |        |
|-------------------------------------|--------|
| Back Plate or Canopy Height (in.)   | 0.79   |
| Back Plate or Canopy Diameter (in.) | 4.72   |
| Stem Length                         | 36 in. |
| Wire Quantity                       | 1      |