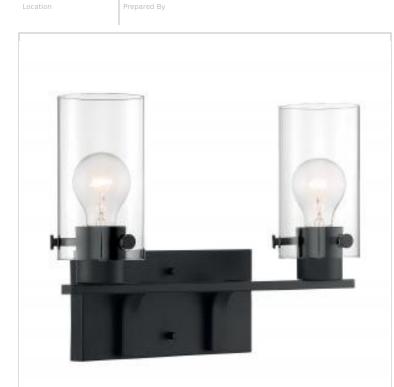

Project Name

NUVO 60-7272 SOMMERSET 2 LIGHT VANITY

Notes

| General                           |                                                                                           |
|-----------------------------------|-------------------------------------------------------------------------------------------|
| Status                            | Active                                                                                    |
| Collection                        | Sommerset                                                                                 |
| Finish                            | Matte Black                                                                               |
| Style                             | Modern and Contemporary                                                                   |
| Number of Lamps                   | 2                                                                                         |
| Height (in.)                      | 10.75                                                                                     |
| Width (in.)                       | 15                                                                                        |
| Extension (in.)                   | 5.75                                                                                      |
| Indoor or Outdoor Fixture         | Indoor                                                                                    |
| Specifications                    |                                                                                           |
| Base                              | Medium                                                                                    |
| Bulb Type                         | Lamp Dependent                                                                            |
| Max Wattage                       | 60W                                                                                       |
| Voltage                           | 120V                                                                                      |
| Bulb Included                     | No                                                                                        |
| Dimmable                          | Lamp Dependent                                                                            |
| Dimming Note                      | Dimming requirements and compatible<br>dimmers are dependent on the light bulb(s)<br>used |
| Glass Description                 | Clear                                                                                     |
| Fabric Description                | Clear                                                                                     |
| Weight (lb.)                      | 3.17                                                                                      |
| Sloped Ceiling                    | No                                                                                        |
| Up/Down Installation              | Universal                                                                                 |
| Fixture Type                      | Vanity                                                                                    |
| Fixture Material                  | Steel / Glass                                                                             |
| Dimensions                        |                                                                                           |
| Back Plate or Canopy Width (in.)  | 9.06                                                                                      |
| Back Plate or Canopy Height (in.) | 4.57                                                                                      |
| Top to Outlet                     | 8.5                                                                                       |
| Wire Quantity                     | 1                                                                                         |
| Compliance                        |                                                                                           |
| Safety Listing                    | cULus - Certified                                                                         |
| Location Rating                   | Damp                                                                                      |
| UL Application                    | Wall                                                                                      |
| Energy Star                       | No                                                                                        |
| DLC Approved                      | No                                                                                        |
| ADA Compliant                     | No                                                                                        |
| California Status                 | Lawful for sale in California                                                             |
| Title 20 / 24 Status              | Lawful for sale                                                                           |
| California Prop 65                | Lead                                                                                      |
| Additional Information            |                                                                                           |
| Additional Information            | Light Direction-Up                                                                        |
| Warranty                          | 1 Year Limited - Fixtures                                                                 |
|                                   |                                                                                           |