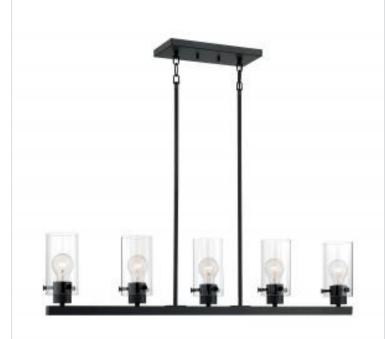

## SATCO NUVO

General

Project Name

```
Prepared By
```

NUVO 60-7276 SOMMERSET 5 LIGHT ISLAND PEND

Notes

| Statuc                            | Activo                                                                                    |
|-----------------------------------|-------------------------------------------------------------------------------------------|
| Status<br>Collection              | Active Sommerset                                                                          |
| Finish                            | Matte Black                                                                               |
| Style                             | Matte Black<br>Modern and Contemporary                                                    |
| Number of Lamps                   |                                                                                           |
| Height (in.)                      | 8.75                                                                                      |
| Width (in.)                       | 4.5                                                                                       |
| Length (in.)                      | 38.5                                                                                      |
| Indoor or Outdoor Fixture         | Indoor                                                                                    |
|                                   | indoor                                                                                    |
| Specifications                    |                                                                                           |
| Base                              | Medium                                                                                    |
| Bulb Type                         | Lamp Dependent                                                                            |
| Max Wattage                       | 60W                                                                                       |
| Voltage                           | 120V                                                                                      |
| Bulb Included                     | No                                                                                        |
| Dimmable                          | Lamp Dependent                                                                            |
| Dimming Note                      | Dimming requirements and compatible<br>dimmers are dependent on the light bulb(s)<br>used |
| Glass Description                 | Clear                                                                                     |
| Fabric Description                | Clear                                                                                     |
| Weight (lb.)                      | 8.89                                                                                      |
| Sloped Ceiling                    | Yes                                                                                       |
| Fixture Type                      | Island Pendant                                                                            |
| Fixture Material                  | Steel / Glass                                                                             |
| Dimensions                        |                                                                                           |
| Back Plate or Canopy Length (in.) | 11.81                                                                                     |
| Back Plate or Canopy Width (in.)  | 4.49                                                                                      |
| Back Plate or Canopy Height (in.) | 0.79                                                                                      |
| Stem Length                       | 36 in.                                                                                    |
| Wire Quantity                     | 1                                                                                         |
| Compliance                        |                                                                                           |
|                                   |                                                                                           |
| Safety Listing                    | cULus - Certified                                                                         |
| Location Rating                   | Dry                                                                                       |
|                                   | Ceiling                                                                                   |
| ENERGY STAR                       | No                                                                                        |
| DLC Approved                      | No<br>Louful for colo in Colifornio                                                       |
| California Status                 | Lawful for sale in California Lawful for sale                                             |
| Title 20 / 24 Status              |                                                                                           |
| California Prop 65                | Lead                                                                                      |
| Additional Information            |                                                                                           |
| Additional Information            | Light Direction-Up                                                                        |
| Includes                          | (4) 6 Inch Rods; (4) 12 Inch Rods; (2) 2 Inch<br>Threaded Links; (1) 12 Foot Wire         |
| Warranty                          | 1-Year                                                                                    |