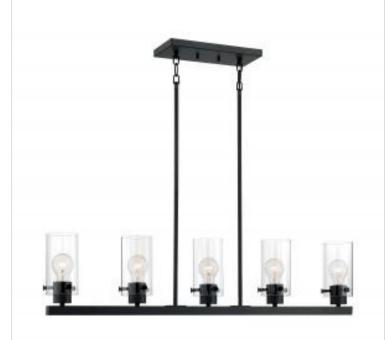

## SATCO NUVO

General

Project Name

```
Prepared By
```

NUVO 60-7276 SOMMERSET 5 LIGHT ISLAND PEND

Notes

| Status                            | Active                                                                                    |
|-----------------------------------|-------------------------------------------------------------------------------------------|
| Collection                        | Sommerset                                                                                 |
| Finish                            | Matte Black                                                                               |
| Style                             | Modern and Contemporary                                                                   |
| Number of Lamps                   | 5                                                                                         |
| Height (in.)                      | 8.75                                                                                      |
| Width (in.)                       | 4.5                                                                                       |
| Length (in.)                      | 38.5                                                                                      |
| Indoor or Outdoor Fixture         | Indoor                                                                                    |
| Specifications                    |                                                                                           |
| Base                              | Medium                                                                                    |
| Bulb Type                         | Lamp Dependent                                                                            |
| Max Wattage                       | 60W                                                                                       |
| Voltage                           | 120V                                                                                      |
| Bulb Included                     | No                                                                                        |
| Dimmable                          | Lamp Dependent                                                                            |
| Dimming Note                      | Dimming requirements and compatible<br>dimmers are dependent on the light bulb(s)<br>used |
| Glass Description                 | Clear                                                                                     |
| Fabric Description                | Clear                                                                                     |
| Weight (lb.)                      | 8.89                                                                                      |
| Sloped Ceiling                    | Yes                                                                                       |
| Fixture Type                      | Island Pendant                                                                            |
| Fixture Material                  | Steel / Glass                                                                             |
| Dimensions                        |                                                                                           |
| Back Plate or Canopy Length (in.) | 11.81                                                                                     |
| Back Plate or Canopy Width (in.)  | 4.49                                                                                      |
| Back Plate or Canopy Height (in.) | 0.79                                                                                      |
| Stem Length                       | 36 in.                                                                                    |
| Wire Quantity                     | 1                                                                                         |
| Compliance                        |                                                                                           |
| Safety Listing                    | cULus - Certified                                                                         |
| Location Rating                   | Dry                                                                                       |
| UL Application                    | Ceiling                                                                                   |
| Energy Star                       | No                                                                                        |
| DLC Approved                      | No                                                                                        |
| California Status                 | Lawful for sale in California                                                             |
| Title 20 / 24 Status              | Lawful for sale                                                                           |
| California Prop 65                | Lead                                                                                      |
| Additional Information            |                                                                                           |
| Additional Information            | Light Direction-Up                                                                        |
| Includes                          | (4) 6 inch Rods; (4) 12 inch Rods; (2) 2 inch                                             |
| Warranty                          | Threaded Links; (1) 12 foot Wire<br>1 Year Limited - Fixtures                             |
|                                   |                                                                                           |