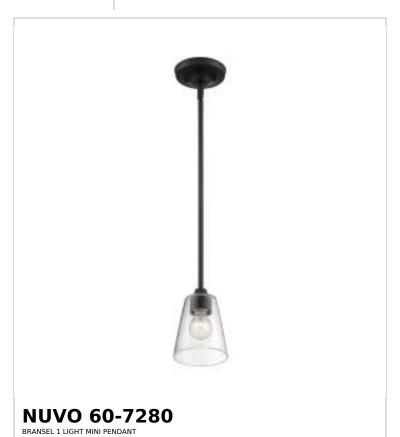

## SATCO NUVO

Project Name

ocation Prepared By

Notes

vw1 07-09-2025 00:18:2

| General                   |              |  |
|---------------------------|--------------|--|
| Status                    | Active       |  |
| Collection                | Bransel      |  |
| Finish                    | Matte Black  |  |
| Style                     | Transitional |  |
| Number of Lamps           | 1            |  |
| Height (in.)              | 7.25         |  |
| Width (in.)               | 5            |  |
| Indoor or Outdoor Fixture | Indoor       |  |

| Base               | Medium                                                                             |
|--------------------|------------------------------------------------------------------------------------|
| Bulb Type          | Lamp Dependent                                                                     |
| Max Wattage        | 60W                                                                                |
| Voltage            | 120V                                                                               |
| Bulb Included      | No                                                                                 |
| Dimmable           | Lamp Dependent                                                                     |
| Dimming Note       | Dimming requirements and compatible dimmers are dependent on the light bulb(s used |
| Glass Description  | Clear Seeded                                                                       |
| Fabric Description | Clear Seeded                                                                       |
| Weight (lb.)       | 2.27                                                                               |
| Sloped Ceiling     | Yes 90 degree canopy incl                                                          |
| Fixture Type       | Mini Pendant                                                                       |
| Fixture Material   | Steel / Glass                                                                      |

| Dimensions                          |        |
|-------------------------------------|--------|
| Back Plate or Canopy Height (in.)   | 0.79   |
| Back Plate or Canopy Diameter (in.) | 4.72   |
| Stem Length                         | 36 in. |
| Wire Quantity                       | 1      |