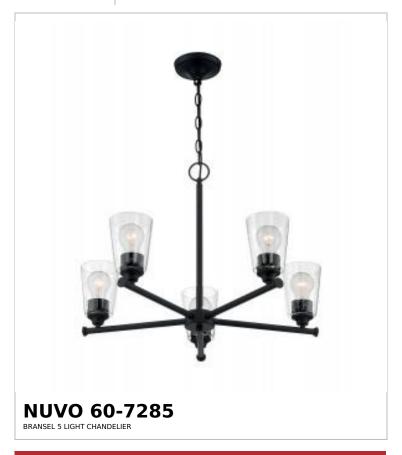

## SATCO NUVO

Project Name

ocation Prepared By

Notes

ww1 04-28-2025 01:38:5

| General                   |              |  |
|---------------------------|--------------|--|
| Status                    | Active       |  |
| Collection                | Bransel      |  |
| Finish                    | Matte Black  |  |
| Style                     | Transitional |  |
| Number of Lamps           | 5            |  |
| Height (in.)              | 17.63        |  |
| Width (in.)               | 25           |  |
| Indoor or Outdoor Fixture | Indoor       |  |

| Specifications     |                                                                                     |
|--------------------|-------------------------------------------------------------------------------------|
| Base               | Medium                                                                              |
| Bulb Type          | Lamp Dependent                                                                      |
| Max Wattage        | 60W                                                                                 |
| Voltage            | 120V                                                                                |
| Bulb Included      | No                                                                                  |
| Dimmable           | Lamp Dependent                                                                      |
| Dimming Note       | Dimming requirements and compatible dimmers are dependent on the light bulb(s) used |
| Glass Description  | Clear Seeded                                                                        |
| Fabric Description | Clear Seeded                                                                        |
| Weight (lb.)       | 8.16                                                                                |
| Sloped Ceiling     | Yes                                                                                 |
| Fixture Type       | Chandelier                                                                          |
| Fixture Material   | Steel / Glass                                                                       |