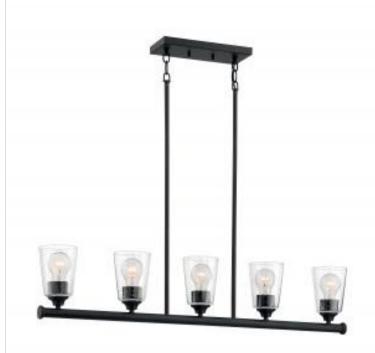

## SATCO NUVO

Project Name

```
Prepared By
```

NUVO 60-7286 BRANSEL 5 LT ISLAND PENDANT

Notes

| General                           |                                                                                           |
|-----------------------------------|-------------------------------------------------------------------------------------------|
| Status                            | Active                                                                                    |
| Collection                        | Bransel                                                                                   |
| Finish                            | Matte Black                                                                               |
| Style                             | Transitional                                                                              |
| Number of Lamps                   | 5                                                                                         |
| Height (in.)                      | 7.38                                                                                      |
| Width (in.)                       | 4.5                                                                                       |
| Length (in.)                      | 36.25                                                                                     |
| Indoor or Outdoor Fixture         | Indoor                                                                                    |
| Specifications                    |                                                                                           |
| Base                              | Medium                                                                                    |
| Bulb Type                         | Lamp Dependent                                                                            |
| Max Wattage                       | 60W                                                                                       |
| Voltage                           | 120V                                                                                      |
| Bulb Included                     | No                                                                                        |
| Dimmable                          | Lamp Dependent                                                                            |
| Dimming Note                      | Dimming requirements and compatible<br>dimmers are dependent on the light bulb(s)<br>used |
| Glass Description                 | Clear Seeded                                                                              |
| Fabric Description                | Clear Seeded                                                                              |
| Weight (lb.)                      | 8.4                                                                                       |
| Sloped Ceiling                    | Yes                                                                                       |
| Fixture Type                      | Island Pendant                                                                            |
| Fixture Material                  | Steel / Glass                                                                             |
| Dimensions                        |                                                                                           |
| Back Plate or Canopy Length (in.) | 10.24                                                                                     |
| Back Plate or Canopy Width (in.)  | 4.49                                                                                      |
| Back Plate or Canopy Height (in.) | 0.79                                                                                      |
| Stem Length                       | 36 in.                                                                                    |
| Wire Quantity                     | 1                                                                                         |
| Compliance                        |                                                                                           |
| Safety Listing                    | cULus - Certified                                                                         |
| Location Rating                   | Dry                                                                                       |
| UL Application                    | Ceiling                                                                                   |
| ENERGY STAR                       | No                                                                                        |
| DLC Approved                      | No                                                                                        |
| California Status                 | Lawful for sale in California                                                             |
| Title 20 / 24 Status              | Lawful for sale                                                                           |
| California Prop 65                | Lead                                                                                      |
| Additional Information            |                                                                                           |
| Additional Information            | Light Direction-Up                                                                        |
| Includes                          | (4) 6 Inch Rods; (4) 12 Inch Rods; (2) 2 Inch<br>Threaded Links; (1) 12 Foot Wire         |
| Warranty                          | 1-Year                                                                                    |
|                                   |                                                                                           |