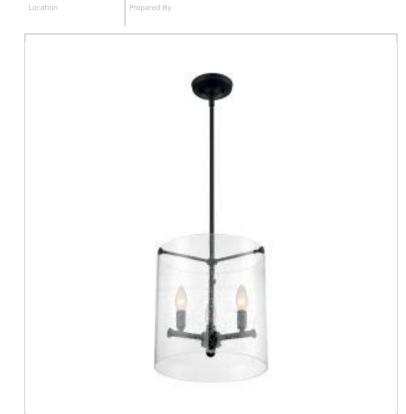

## NUVO 60-7287 BRANSEL 3 LIGHT PENDANT

Notes

| General                             |                                                                                           |
|-------------------------------------|-------------------------------------------------------------------------------------------|
| Status                              | Active                                                                                    |
| Collection                          | Bransel                                                                                   |
| Finish                              | Matte Black                                                                               |
| Style                               | Transitional                                                                              |
| Number of Lamps                     | 3                                                                                         |
| Height (in.)                        | 12.88                                                                                     |
| Width (in.)                         | 11.75                                                                                     |
| Indoor or Outdoor Fixture           | Indoor                                                                                    |
|                                     |                                                                                           |
| Specifications                      |                                                                                           |
| Base                                | Candelabra                                                                                |
| Bulb Type                           | Lamp Dependent                                                                            |
| Max Wattage                         | 60W                                                                                       |
| Voltage                             | 120V                                                                                      |
| Bulb Included                       | No                                                                                        |
| Dimmable                            | Lamp Dependent                                                                            |
| Dimming Note                        | Dimming requirements and compatible<br>dimmers are dependent on the light bulb(s)<br>used |
| Glass Description                   | Clear Seeded                                                                              |
| Fabric Description                  | Clear Seeded                                                                              |
| Weight (lb.)                        | 9.61                                                                                      |
| Sloped Ceiling                      | Yes 90 degree canopy incl                                                                 |
| Fixture Type                        | Pendant                                                                                   |
| Fixture Material                    | Steel / Glass                                                                             |
| Dimensions                          |                                                                                           |
| Back Plate or Canopy Height (in.)   | 1.34                                                                                      |
| Back Plate or Canopy Diameter (in.) | 4.8                                                                                       |
| Stem Length                         | 36 in.                                                                                    |
| Wire Quantity                       | 1                                                                                         |
| Compliance                          |                                                                                           |
| Safety Listing                      | cULus - Certified                                                                         |
| Location Rating                     | Dry                                                                                       |
| UL Application                      | Ceiling                                                                                   |
| ENERGY STAR                         | No                                                                                        |
| DLC Approved                        | No                                                                                        |
| California Status                   | Lawful for sale in California                                                             |
| Title 20 / 24 Status                | Lawful for sale                                                                           |
| California Prop 65                  | Lead                                                                                      |
| Additional Information              |                                                                                           |
| Additional Information              | Sloped Ceiling 90 degree canopy included;                                                 |
|                                     | Light Direction-Up                                                                        |
| Includes                            | (2) 6 Inch Rods; (2) 12 Inch Rods; (1) 12 Foot<br>Wire                                    |