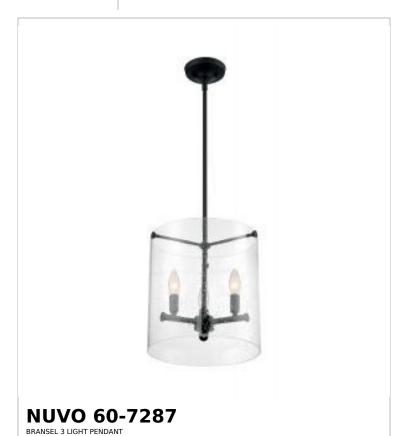

## SATCO NUVO

Project Name

ocation Prepared By

Notes

rw1 05-07-2025 00:42:

| General                   |              |  |
|---------------------------|--------------|--|
| Status                    | Active       |  |
| Collection                | Bransel      |  |
| Finish                    | Matte Black  |  |
| Style                     | Transitional |  |
| Number of Lamps           | 3            |  |
| Height (in.)              | 12.88        |  |
| Width (in.)               | 11.75        |  |
| Indoor or Outdoor Fixture | Indoor       |  |

| Base               | Candelabra                                                                         |
|--------------------|------------------------------------------------------------------------------------|
| Bulb Type          | Lamp Dependent                                                                     |
| Max Wattage        | 60W                                                                                |
| Voltage            | 120V                                                                               |
| Bulb Included      | No                                                                                 |
| Dimmable           | Lamp Dependent                                                                     |
| Dimming Note       | Dimming requirements and compatible dimmers are dependent on the light bulb(s used |
| Glass Description  | Clear Seeded                                                                       |
| Fabric Description | Clear Seeded                                                                       |
| Weight (lb.)       | 9.61                                                                               |
| Sloped Ceiling     | Yes 90 degree canopy incl                                                          |
| Fixture Type       | Pendant                                                                            |
| Fixture Material   | Steel / Glass                                                                      |

| Dimensions                          |        |  |
|-------------------------------------|--------|--|
| Back Plate or Canopy Height (in.)   | 1.34   |  |
| Back Plate or Canopy Diameter (in.) | 4.8    |  |
| Stem Length                         | 36 in. |  |
| Wire Quantity                       | 1      |  |