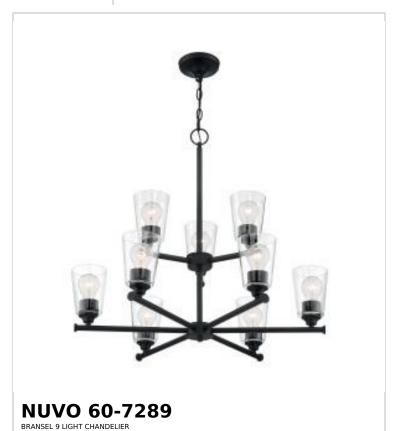

## SATCO NUVO

Project Name

ocation Prepared By

Notes

rw1 04-30-2025 00:43:14

| Status                    | Active       |  |
|---------------------------|--------------|--|
| Collection                | Bransel      |  |
| Finish                    | Matte Black  |  |
| Style                     | Transitional |  |
| Number of Lamps           | 9            |  |
| Height (in.)              | 25           |  |
| Width (in.)               | 28           |  |
| Indoor or Outdoor Fixture | Indoor       |  |