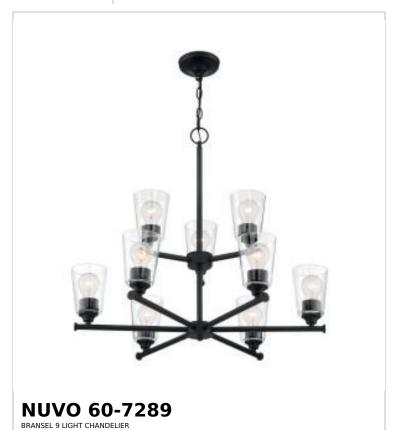

## SATCO NUVO

Project Name

ocation Prepared By

Notes

rw1 04-21-2025 01:02:5

| Status                    | Active       |  |
|---------------------------|--------------|--|
| Collection                | Bransel      |  |
| Finish                    | Matte Black  |  |
| Style                     | Transitional |  |
| Number of Lamps           | 9            |  |
| Height (in.)              | 25           |  |
| Width (in.)               | 28           |  |
| Indoor or Outdoor Fixture | Indoor       |  |