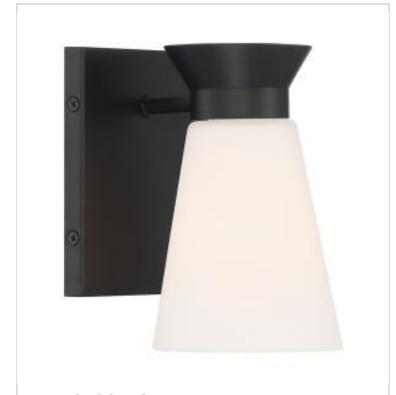

## SATCO NUVO

Project Name

ocation Prepared By

**NUVO 60-7311** 

CALETA 1 LIGHT WALL SCONCE

Notes

rww1 04-02-2025 00:35:0

| Status                    | Active      |  |
|---------------------------|-------------|--|
| Collection                | Caleta      |  |
| Finish                    | Black       |  |
| Style                     | Traditional |  |
| Number of Lamps           | 1           |  |
| Height (in.)              | 7.13        |  |
| Width (in.)               | 4.75        |  |
| Extension (in.)           | 5.75        |  |
| Indoor or Outdoor Fixture | Indoor      |  |