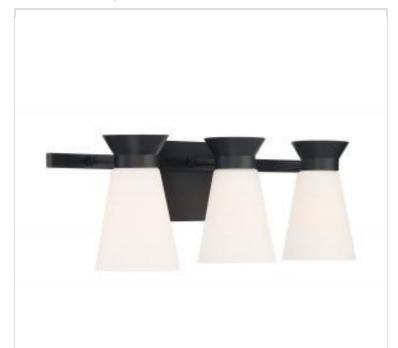

## SATCO NUVO

Project Name

ocation Prepared By

**NUVO 60-7313** 

CALETA 3 LIGHT VANITY

Notes

ww1 04-02-2025 00:35:0

| Status                    | Active      |  |
|---------------------------|-------------|--|
| Collection                | Caleta      |  |
| Finish                    | Black       |  |
| Style                     | Traditional |  |
| Number of Lamps           | 3           |  |
| Height (in.)              | 7.13        |  |
| Width (in.)               | 24          |  |
| Extension (in.)           | 6.5         |  |
| Indoor or Outdoor Fixture | Indoor      |  |