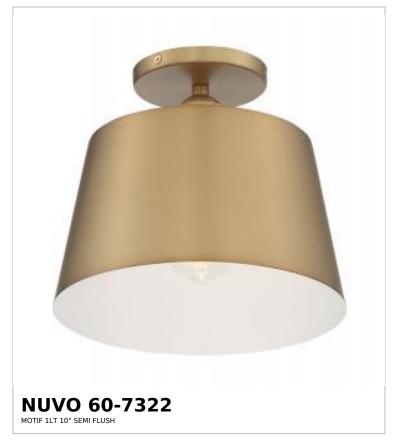

## SATCO NUVO

Project Name

ocation Prepared By

Notes

w] 04-14-2025 00:0

| General                   |                               |  |
|---------------------------|-------------------------------|--|
| Status                    | Active                        |  |
| Collection                | Motif                         |  |
| Finish                    | Brushed Brass / White Accents |  |
| Style                     | Transitional                  |  |
| Number of Lamps           | 1                             |  |
| Height (in.)              | 9                             |  |
| Width (in.)               | 10                            |  |
| Indoor or Outdoor Fixture | Indoor                        |  |

| Base               | Medium                                                                              |
|--------------------|-------------------------------------------------------------------------------------|
|                    |                                                                                     |
| Bulb Type          | Lamp Dependent                                                                      |
| Max Wattage        | 100W                                                                                |
| Voltage            | 120V                                                                                |
| Bulb Included      | No                                                                                  |
| Dimmable           | Lamp Dependent                                                                      |
| Dimming Note       | Dimming requirements and compatible dimmers are dependent on the light bulb(s) used |
| Glass Description  | Not Applicable                                                                      |
| Fabric Description | Brass/White                                                                         |
| Weight (lb.)       | 6.7                                                                                 |
| Sloped Ceiling     | No                                                                                  |
| Fixture Type       | Semi Flush                                                                          |
| Fixture Material   | Steel                                                                               |