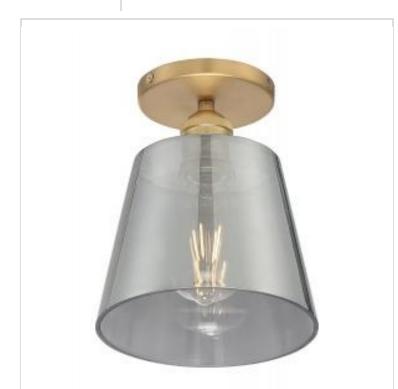

## SATCO' NUVO

Project Name

Prepared By

**NUVO 60-7323** MOTIF 1LT 7" SEMI FLUSH

Notes

| General                             |                                                                                           |
|-------------------------------------|-------------------------------------------------------------------------------------------|
| Status                              | Active                                                                                    |
| Collection                          | Motif                                                                                     |
| Finish                              | Brushed Brass / Smoked Glass                                                              |
| Style                               | Transitional                                                                              |
| Number of Lamps                     | 1                                                                                         |
| Height (in.)                        | 9                                                                                         |
| Width (in.)                         | 7.25                                                                                      |
| Indoor or Outdoor Fixture           | Indoor                                                                                    |
| Specifications                      |                                                                                           |
| Base                                | Medium                                                                                    |
| Bulb Type                           | Lamp Dependent                                                                            |
| Max Wattage                         | 100W                                                                                      |
| Voltage                             | 120V                                                                                      |
| Bulb Included                       | No                                                                                        |
| Dimmable                            | Lamp Dependent                                                                            |
| Dimming Note                        | Dimming requirements and compatible<br>dimmers are dependent on the light bulb(s)<br>used |
| Glass Description                   | Smoked                                                                                    |
| Fabric Description                  | Smoked                                                                                    |
| Weight (lb.)                        | 2.8                                                                                       |
| Sloped Ceiling                      | No                                                                                        |
| Fixture Type                        | Semi Flush                                                                                |
| Fixture Material                    | Steel                                                                                     |
| Dimensions                          |                                                                                           |
| Back Plate or Canopy Height (in.)   | 0.79                                                                                      |
| Back Plate or Canopy Diameter (in.) | 4.75                                                                                      |
| Compliance                          |                                                                                           |
| Safety Listing                      | cETLus                                                                                    |
| Location Rating                     | Dry                                                                                       |
| UL Application                      | Ceiling                                                                                   |
| Energy Star                         | No                                                                                        |
| DLC Approved                        | No                                                                                        |
| California Status                   | Lawful for sale in California                                                             |
| Title 20 / 24 Status                | Lawful for sale                                                                           |
| California Prop 65                  | Lead                                                                                      |
| RoHS Compliant                      | Yes                                                                                       |
| Additional Information              |                                                                                           |
| Additional Information              | Light Direction-Down                                                                      |
| Warranty                            | 1 Year Limited - Fixtures                                                                 |