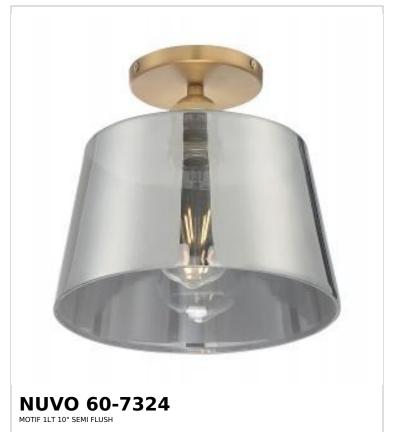

## SATCO NUVO

Project Name

ocation Prepared By

Notes

rw1 04-09-2025 00:05

| General                   |                              |  |
|---------------------------|------------------------------|--|
| Status                    | Active                       |  |
| Collection                | Motif                        |  |
| Finish                    | Brushed Brass / Smoked Glass |  |
| Style                     | Transitional                 |  |
| Number of Lamps           | 1                            |  |
| Height (in.)              | 9                            |  |
| Width (in.)               | 10                           |  |
| Indoor or Outdoor Fixture | Indoor                       |  |

| Base               | Medium                                                                             |
|--------------------|------------------------------------------------------------------------------------|
| Bulb Type          | Lamp Dependent                                                                     |
| Max Wattage        | 100W                                                                               |
| Voltage            | 120V                                                                               |
| Bulb Included      | No                                                                                 |
| Dimmable           | Lamp Dependent                                                                     |
| Dimming Note       | Dimming requirements and compatible dimmers are dependent on the light bulb(s used |
| Glass Description  | Smoked                                                                             |
| Fabric Description | Smoked                                                                             |
| Weight (lb.)       | 8.4                                                                                |
| Sloped Ceiling     | No                                                                                 |
| Fixture Type       | Semi Flush                                                                         |
| Fixture Material   | Steel                                                                              |