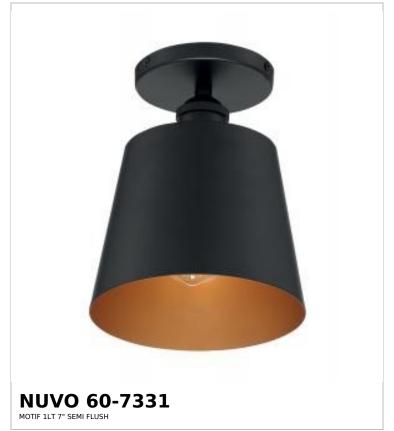

## SATCO NUVO

Project Name

Prepared By

Notes

| Status                    | Active               |  |
|---------------------------|----------------------|--|
| Collection                | Motif                |  |
| Finish                    | Black / Gold Accents |  |
| Style                     | Transitional         |  |
| Number of Lamps           | 1                    |  |
| Height (in.)              | 9                    |  |
| Width (in.)               | 7.25                 |  |
| Indoor or Outdoor Fixture | Indoor               |  |