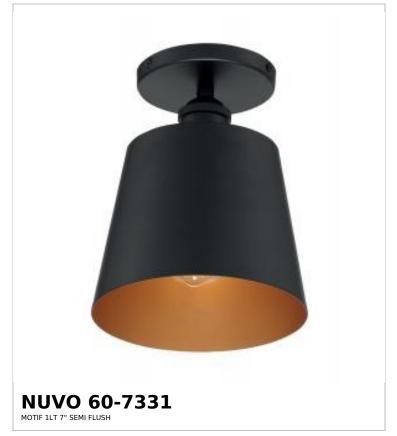

## SATCO NUVO

Project Name

ocation Prepared By

Notes

rw] 04-14-2025 00:0

Dimensions

| General                   |                      |  |
|---------------------------|----------------------|--|
| Status                    | Active               |  |
| Collection                | Motif                |  |
| Finish                    | Black / Gold Accents |  |
| Style                     | Transitional         |  |
| Number of Lamps           | 1                    |  |
| Height (in.)              | 9                    |  |
| Width (in.)               | 7.25                 |  |
| Indoor or Outdoor Fixture | Indoor               |  |

| Base               | Medium                                                                             |
|--------------------|------------------------------------------------------------------------------------|
| Bulb Type          | Lamp Dependent                                                                     |
| Max Wattage        | 100W                                                                               |
| Voltage            | 120V                                                                               |
| Bulb Included      | No                                                                                 |
| Dimmable           | Lamp Dependent                                                                     |
| Dimming Note       | Dimming requirements and compatible dimmers are dependent on the light bulb(s used |
| Glass Description  | Not Applicable                                                                     |
| Fabric Description | Black/Gold                                                                         |
| Weight (lb.)       | 1.9                                                                                |
| Sloped Ceiling     | No                                                                                 |
| Fixture Type       | Semi Flush                                                                         |
| Fixture Material   | Steel                                                                              |