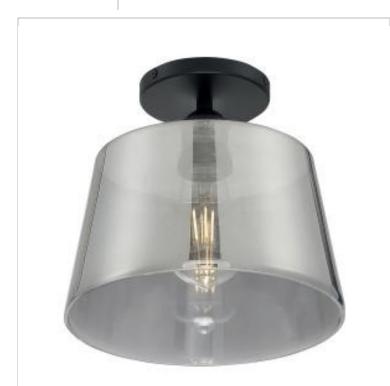

## SATCO' NUVO

Project Name

Location

Prepared By

NUVO 60-7334

Notes

| Status                                   | Active                                                                                    |
|------------------------------------------|-------------------------------------------------------------------------------------------|
| Collection                               | Motif                                                                                     |
| Finish                                   | Black / Smoked Glass                                                                      |
|                                          | Transitional                                                                              |
| Style                                    |                                                                                           |
| Number of Lamps                          | 9                                                                                         |
| Height (in.)                             |                                                                                           |
| Width (in.)<br>Indoor or Outdoor Fixture | 10<br>Indoor                                                                              |
|                                          | maoor                                                                                     |
| Specifications                           |                                                                                           |
| Base                                     | Medium                                                                                    |
| Bulb Type                                | Lamp Dependent                                                                            |
| Max Wattage                              | 100W                                                                                      |
| Voltage                                  | 120V                                                                                      |
| Bulb Included                            | No                                                                                        |
| Dimmable                                 | Lamp Dependent                                                                            |
| Dimming Note                             | Dimming requirements and compatible<br>dimmers are dependent on the light bulb(s)<br>used |
| Glass Description                        | Smoked                                                                                    |
| Fabric Description                       | Smoked                                                                                    |
| Weight (lb.)                             | 3.8                                                                                       |
| Sloped Ceiling                           | No                                                                                        |
| Fixture Type                             | Semi Flush                                                                                |
| Fixture Material                         | Steel                                                                                     |
| Dimensions                               |                                                                                           |
| Back Plate or Canopy Height (in.)        | 0.79                                                                                      |
| Back Plate or Canopy Diameter (in.)      | 4.75                                                                                      |
| Compliance                               |                                                                                           |
| Safety Listing                           | cETLus                                                                                    |
| Location Rating                          | Dry                                                                                       |
| UL Application                           | Ceiling                                                                                   |
| Energy Star                              | No                                                                                        |
| DLC Approved                             | No                                                                                        |
| California Status                        | Lawful for sale in California                                                             |
| Title 20 / 24 Status                     | Lawful for sale                                                                           |
| California Prop 65                       | Lead                                                                                      |
| RoHS Compliant                           | Yes                                                                                       |
| Additional Information                   |                                                                                           |
| Additional Information                   | Light Direction-Down                                                                      |
| Warranty                                 | 1 Year Limited - Fixtures                                                                 |