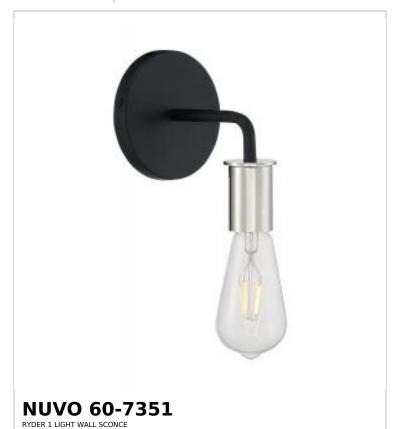

## SATCO NUVO

Project Name

ocation Prepared By

Notes

rw] 02-16-2025 22:25:5

| Status                    | Active                  |  |
|---------------------------|-------------------------|--|
| Collection                | Ryder                   |  |
| Finish                    | Black / Polished Nickel |  |
| Style                     | Industrial              |  |
| Number of Lamps           | 1                       |  |
| Height (in.)              | 6.38                    |  |
| Width (in.)               | 4.75                    |  |
| Extension (in.)           | 5.5                     |  |
| Indoor or Outdoor Fixture | Indoor                  |  |