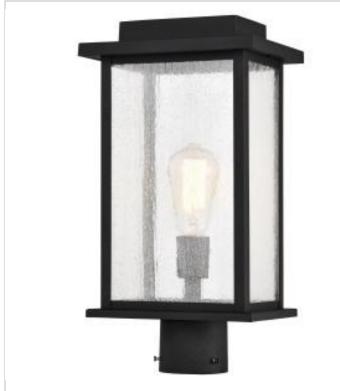

## SATCO' NUVO

Project Name

agation

Prepared By

NUVO 60-7378 SULLIVAN 1LT OUTDOOR POST

Notes

| General                             |                                                                                           |
|-------------------------------------|-------------------------------------------------------------------------------------------|
| Status                              | Active                                                                                    |
| Collection                          | Sullivan                                                                                  |
| Finish                              | Matte Black                                                                               |
| Style                               | Transitional                                                                              |
| Number of Lamps                     | 1                                                                                         |
| Height (in.)                        | 17.13                                                                                     |
| Width (in.)                         | 9                                                                                         |
| Length (in.)                        | 6.63                                                                                      |
| Indoor or Outdoor Fixture           | Outdoor                                                                                   |
| Specifications                      |                                                                                           |
| Base                                | Medium                                                                                    |
| Bulb Type                           | Lamp Dependent                                                                            |
| Max Wattage                         | 100W                                                                                      |
| Voltage                             | 120V                                                                                      |
| Bulb Included                       | No                                                                                        |
| Dimmable                            | Lamp Dependent                                                                            |
| Dimming Note                        | Dimming requirements and compatible<br>dimmers are dependent on the light bulb(s)<br>used |
| Glass Description                   | Clear Seeded                                                                              |
| Fabric Description                  | Clear Seeded                                                                              |
| Weight (lb.)                        | 6.28                                                                                      |
| Fixture Type                        | Post Lantern                                                                              |
| Fixture Material                    | Die-Cast Aluminum / Glass                                                                 |
| Dimensions                          |                                                                                           |
| Back Plate or Canopy Height (in.)   | 3                                                                                         |
| Back Plate or Canopy Diameter (in.) | 3.25                                                                                      |
| Compliance                          |                                                                                           |
| Safety Listing                      | cETLus                                                                                    |
| Location Rating                     | Wet                                                                                       |
| Energy Star                         | No                                                                                        |
| DLC Approved                        | No                                                                                        |
| ADA Compliant                       | No                                                                                        |
| NSF Approved                        | No                                                                                        |
| California Status                   | Lawful for sale in California                                                             |
| Title 20 / 24 Status                | Lawful for sale                                                                           |
| California Prop 65                  | Lead                                                                                      |
| RoHS Compliant                      | No                                                                                        |
| FCC Compliant                       | No                                                                                        |
| Additional Information              |                                                                                           |