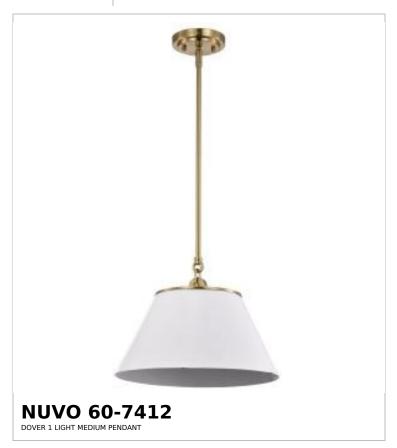

## SATCO NUVO

Project Name

ocation Prepared By

Notes

w] 02-10-2025 03:20:17

| Status                    | Active                |
|---------------------------|-----------------------|
| Collection                | Dover                 |
| Finish                    | White / Vintage Brass |
| Style                     | Mid-Century Modern    |
| Number of Lamps           | 1                     |
| Height (in.)              | 10                    |
| Width (in.)               | 13.75                 |
| Indoor or Outdoor Fixture | Indoor                |