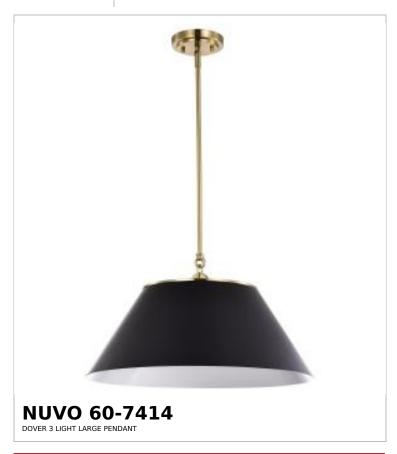

## SATCO NUVO

Project Name

ocation Prepared By

Notes

ww1 05-19-2025 00:36:2

| General                   |                       |
|---------------------------|-----------------------|
| Status                    | Active                |
| Collection                | Dover                 |
| Finish                    | Black / Vintage Brass |
| Style                     | Mid-Century Modern    |
| Number of Lamps           | 3                     |
| Height (in.)              | 13.75                 |
| Width (in.)               | 20                    |
| Indoor or Outdoor Fixture | Indoor                |