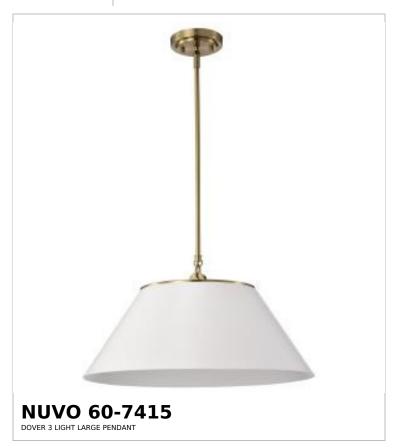

## SATCO NUVO

Project Name

ocation Prepared By

Notes

rw1 05-13-2025 23:26:39

| Status                    | Active                |  |
|---------------------------|-----------------------|--|
| Collection                | Dover                 |  |
| Finish                    | White / Vintage Brass |  |
| Style                     | Mid-Century Modern    |  |
| Number of Lamps           | 3                     |  |
| Height (in.)              | 13.75                 |  |
| Width (in.)               | 20                    |  |
| Indoor or Outdoor Fixture | Indoor                |  |