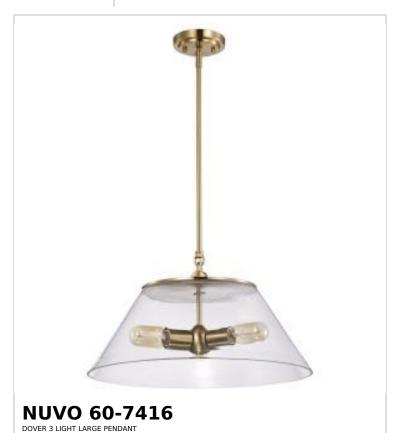

## SATCO NUVO

Project Name

ocation Prepared By

Notes

ww1 02-10-2025 03:20

| Status                    | Active             |  |
|---------------------------|--------------------|--|
| Collection                | Dover              |  |
| Finish                    | Vintage Brass      |  |
| Style                     | Mid-Century Modern |  |
| Number of Lamps           | 3                  |  |
| Height (in.)              | 13.75              |  |
| Width (in.)               | 20                 |  |
| Indoor or Outdoor Fixture | Indoor             |  |

| Specifications    |                                                                                     |
|-------------------|-------------------------------------------------------------------------------------|
| Base              | Medium                                                                              |
| Bulb Type         | Lamp Dependent                                                                      |
| Max Wattage       | 60W                                                                                 |
| Voltage           | 120V                                                                                |
| Bulb Included     | No                                                                                  |
| Dimmable          | Lamp Dependent                                                                      |
| Dimming Note      | Dimming requirements and compatible dimmers are dependent on the light bulb(s) used |
| Glass Description | Clear                                                                               |
| Weight (lb.)      | 8.75                                                                                |
| Sloped Ceiling    | Yes 90 degree canopy incl                                                           |
| Fixture Type      | Pendant                                                                             |
| Fixture Material  | Glass / Metal                                                                       |

| Dimensions                          |        |
|-------------------------------------|--------|
| Back Plate or Canopy Height (in.)   | 1      |
| Back Plate or Canopy Diameter (in.) | 4.875  |
| Stem Length                         | 36 in. |